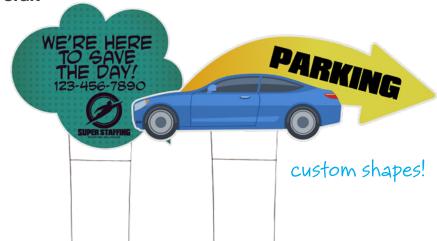

## **CUSTOM-SHAPED CORRUGATED PLASTIC SIGN**

Great for use on lawns, this sign gives you a simple, inexpensive way to get your message noticed.

- Constructed of 4 mm corrugated plastic
- Full-color artwork can be printed on one or both sides
- Call for quote; restrictions may apply
- Approved custom sizes and shapes are produced with a 1/2" white border
- Corrugated plastic can be recycled after use
- Standard Step Stake sold separately
- Production lead time: 2 days from final proof approval