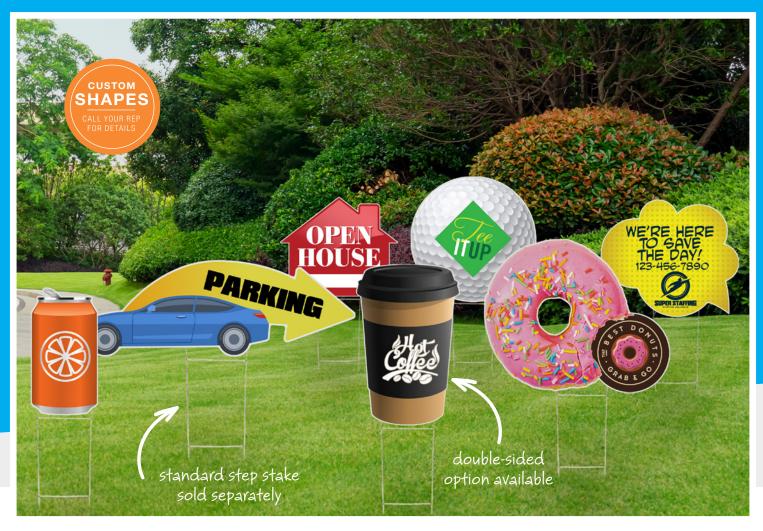

## **CUSTOM-SHAPED CORRUGATED PLASTIC SIGN**

Great for use on lawns, this sign gives you a simple, inexpensive way to get your message noticed.

- Constructed of 4 mm corrugated plastic
- Full-color artwork can be printed on one or both sides
- Call for quote; restrictions may apply
- Approved custom sizes and shapes are produced with a 1/2" white border
- Corrugated plastic can be recycled after use
- Standard Step Stake sold separately
- Production lead time: 2 days from final proof approval

Stakes slide into fluted openings along the width of the signboard.

Interested in a quote? Contact your representative for more information.

You can also contact our Customer Care team at 888-376-7469 or at info@showdowndisplays.com for more information.